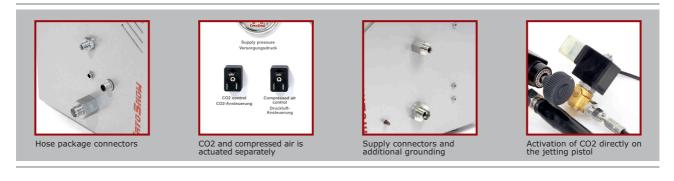

## **CO2-Snow Jetting Machine SJ-10 AUTO**

- Maintenance free
- Easy to automate
- 24 V DC interface for air and CO2 control
- Activation of CO2 directly on the jetting pistol
- Automated cleaning of plastic injection molds, metal- and plastic parts,