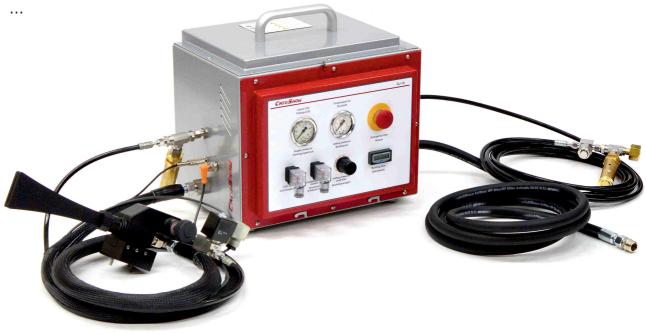

## **CO2-Snow Jetting Machine SJ-10 AUTO**

- Maintenance free
- Easy to automate
- 24 V DC interface for air and CO2 control
- Activation of CO2 directly on the jetting pistol
- Automated cleaning of plastic injection molds, metal- and plastic parts,